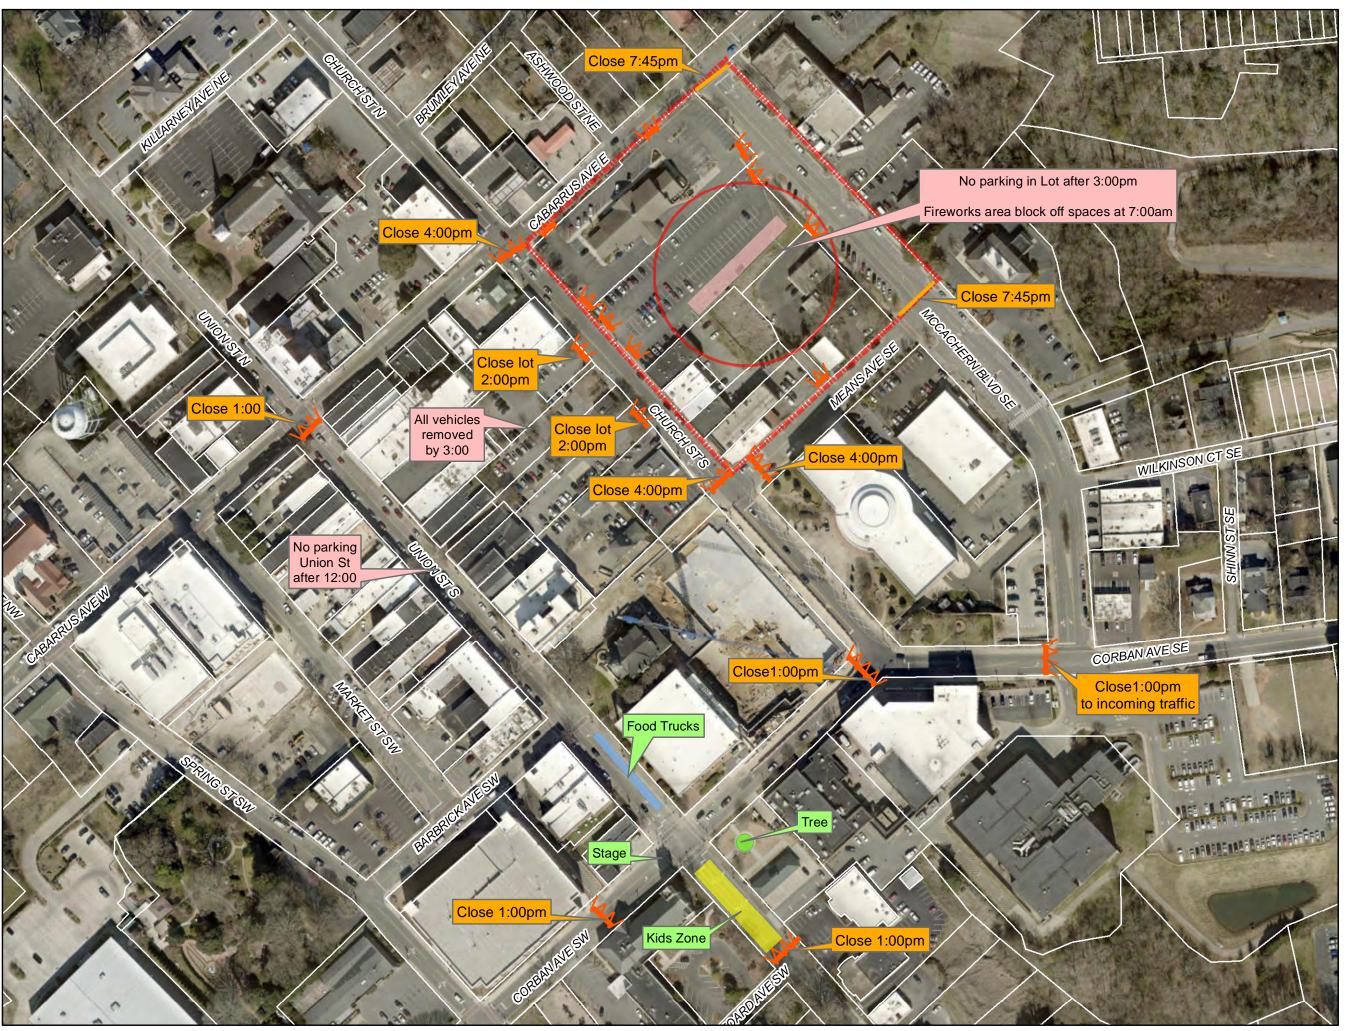

## Tree Lighting Event 2022

## Closures

1:00pm Union St S at Cabarrus Ave Union St S at Foard Ave SW Corban Ave SW at County parking deck Corban Ave SE at Church St S Corban Ave SE at McCachern Blvd SE

2:00pm Bicentennial parking lot on Church St S

3:00pm County parking lot on Church St S & McCachern Blvd SE

## 4:00pm

Means Ave SE at Church St S Church S S at Means Ave SE Church St S at Cabarrus Ave E

## 7:45pm

McCachern Blvd SE at Cabarus Ave E McCachern Blvd SE at Means Ave SE

| AAA/Barricade |                         |
|---------------|-------------------------|
|               | Temp. Closing           |
|               | Fireworks Safety Line   |
|               | Fireworks Staging       |
|               | Fireworks Fall-Out Zone |
|               | Tree                    |
|               | Food Trucks             |
|               | Kids Zone               |
|               | Parcels                 |